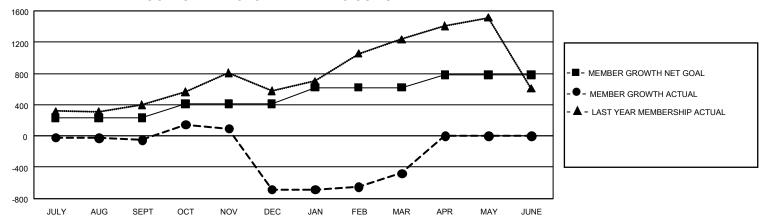

| Members               |                           |                         |                                              |  |  |  |  |  |
|-----------------------|---------------------------|-------------------------|----------------------------------------------|--|--|--|--|--|
| RESULTS FOR 2022-2023 |                           |                         |                                              |  |  |  |  |  |
| QUARTER 1             | MEMBER GROWTH NET<br>GOAL | MEMBER GROWTH<br>ACTUAL | DROPPED MEMBERS ACTUAL (including transfers) |  |  |  |  |  |
| JULY/AUG/SEF          | o <sub>T</sub> 235        | 343                     | 359                                          |  |  |  |  |  |
| OCT/NOV/DEC           | 175                       | 503                     | 1,081                                        |  |  |  |  |  |
| JAN/FEB/MAR           | 210                       | 501                     | 195                                          |  |  |  |  |  |
| APR/MAY/JUNI          | E 160                     | 0                       | 0                                            |  |  |  |  |  |

## GOALS AND ACTUAL MEMBERS CUMULATIVE

| DROPPED CLUBS: 30 |       | 200 CLUBS OF 523 ADDED 1<br>OR MORE NEW MEMBERS | GENDER DISTRIBUTION                  |                |
|-------------------|-------|-------------------------------------------------|--------------------------------------|----------------|
|                   |       |                                                 | MALE                                 | 7,443 (70.86%) |
|                   |       |                                                 | FEMALE                               | 3,061 (29.14%) |
| DROPPED MEMBERS   |       |                                                 | NON BINARY                           | 0 (0.00%)      |
| DECEASED          | 8     |                                                 | PREFER NOT TO ANSWER                 | 0 (0.00%)      |
| CLUB CANCELLED    | 458   |                                                 | TOTAL FAMILY UNIT MEMBERS 7,83       |                |
| OTHER             | 1,169 | CLICK HERE FOR                                  |                                      | ,              |
| TOTAL             | 1,635 | CUMULATIVE MEMBERSHIP DATA                      | FAMILY MEMBERS PAYING HALF DUES 5,86 |                |