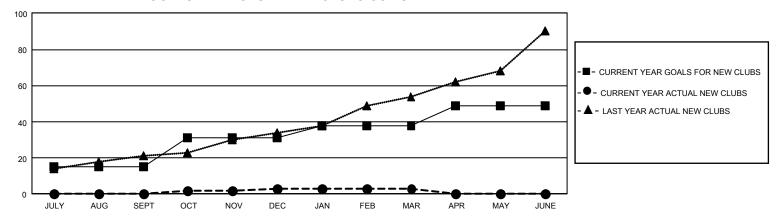

## GMT Constitutional Area 6, Group A

REPORT DOES NOT INCLUDE CLUBS IN UNDISTRICTED AREAS.

|               |               |             |               | ,             |
|---------------|---------------|-------------|---------------|---------------|
|               | Cluk          | os          |               | ]             |
|               | RESULTS FOR   | R 2022-2023 |               |               |
| QUARTER       | NEW CLUB GOAL | NEW CLUBS   | DROPPED CLUBS | QUARTER MEMBE |
| JULY/AUG/SEPT | 45            | 0           | 3             | JULY/AUG/SEPT |
| OCT/NOV/DEC   | 48            | 3           | 22            | OCT/NOV/DEC   |
| JAN/FEB/MAR   | 21            | 0           | 5             | JAN/FEB/MAR   |
| APR/MAY/JUNE  | 33            | 0           | 0             | APR/MAY/JUNE  |

## GOALS AND ACTUAL NEW CLUBS CUMULATIVE